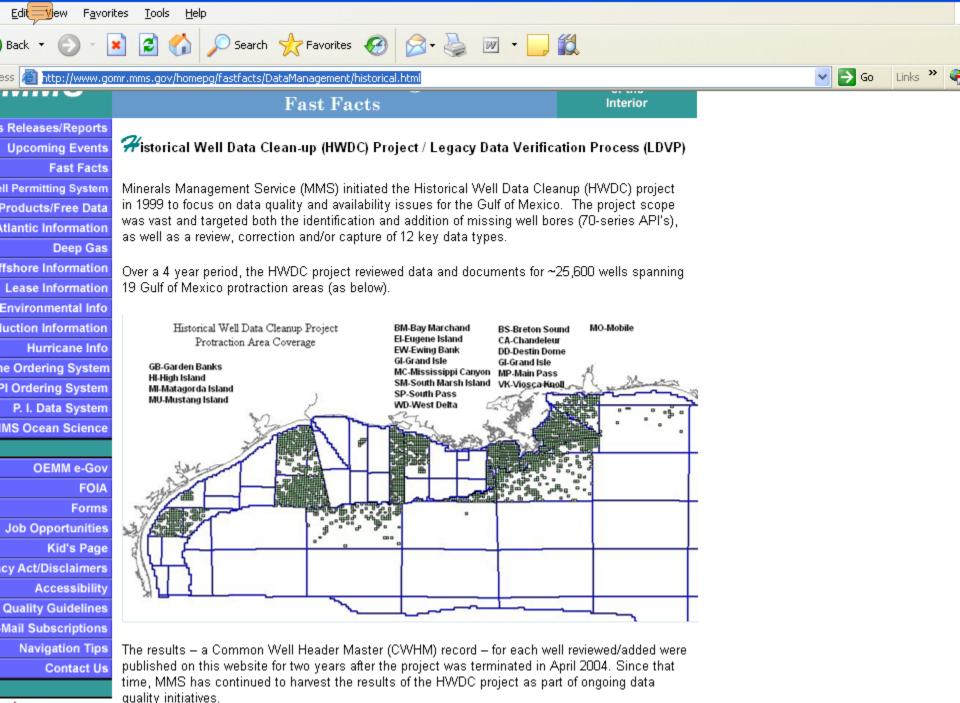

ess 🗃 http://www.gomr.mms.gov/homepg/fastfacts/DataManagement/historical.html

previously missing from corporate databases (70-series API numbers)

🔁 Go

\*

Links »

- o 29% of these wellbores have log images available
- o 12% of these wellbores have associated digital log datasets