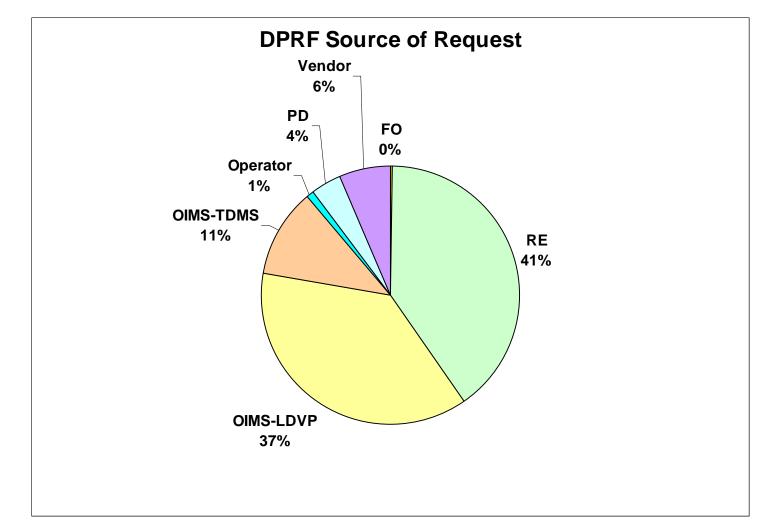

</i>                                                        | Create the 70 well header using the following information                                                                                |
| Recommended Priority:<br>(Please select one)                                                         | ○ Emergency ○ High ⊙ Routine                                                                                                             |
| Do you have the well file?                                                                           | Yes No N/A<br>○ ○ ④                                                                                                                      |

## Legacy Data Verification DPRF Activity



GOM DMWG 06/17/2010

#### Legacy Data Verification DPRF Sources



GOM DMWG 06/17/2010

## Legacy Data Verification DPRF Data Types



GOM DMWG 06/17/2010

## Legacy Data Verification Directional Survey Activity



GOM DMWG 06/17/2010

Legacy Data Verification 70-Series API Activity



GOM DMWG 06/17/2010

# Legacy Data Verification 70-series Target



GOM DMWG 06/17/2010

## Legacy Data Verification 70-series Datasets



GOM DMWG 06/17/2010

GENERAL DYNAMICS

# Legacy Data Verification

Questions?