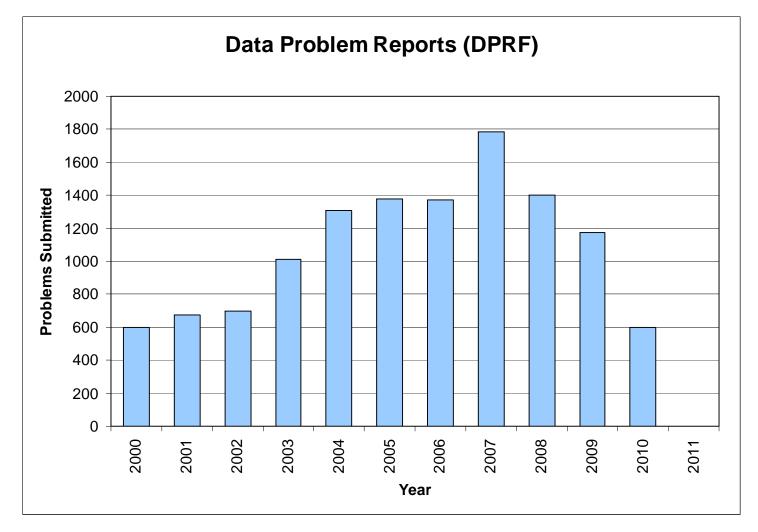

d subsurface mapping. |
| Suggestion for Solution:<br><i>(Optional)</i>                                                        | Create the 70 well header using the following information                                                                                |
| Recommended Priority:<br>(Please select one)                                                         | ○ Emergency ○ High ⊙ Routine                                                                                                             |
| Do you have the well file?                                                                           | Yes No N/A<br>○ ○ ④                                                                                                                      |

## Legacy Data Verification DPRF Activity



GOM DMWG 06/17/2010

#### Legacy Data Verification DPRF Sources



GOM DMWG 06/17/2010

## Legacy Data Verification DPRF Data Types



GOM DMWG 06/17/2010

## Legacy Data Verification Directional Survey Activity



GOM DMWG 06/17/2010

Legacy Data Verification 70-Series API Activity



GOM DMWG 06/17/2010

# Legacy Data Verification 70-series Target



GOM DMWG 06/17/2010

## Legacy Data Verification 70-series Datasets



GOM DMWG 06/17/2010

GENERAL DYNAMICS

# Legacy Data Verification

Questions?