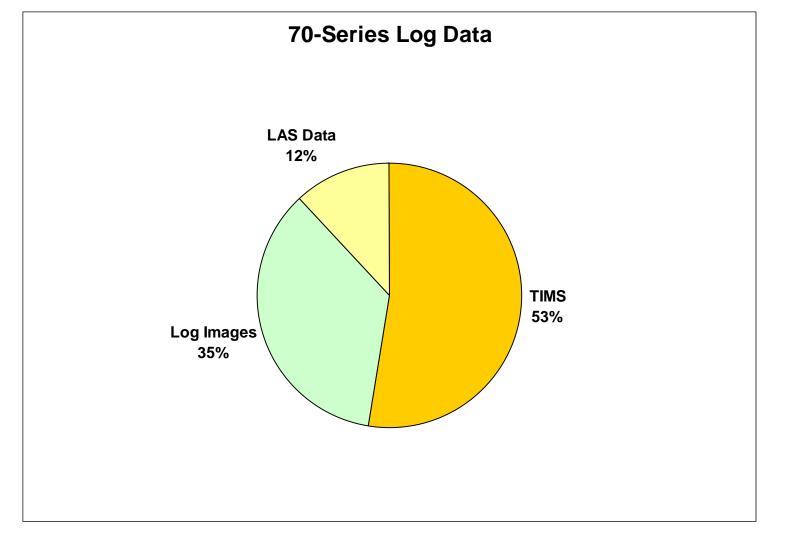

ess 🗃 http://www.gomr.mms.gov/homepg/fastfacts/DataManagement/historical.html

previously missing from corporate databases (70-series API numbers)

🔁 Go

\*

Links »

- o 29% of these wellbores have log images available
- o 12% of these wellbores have associated digital log datasets