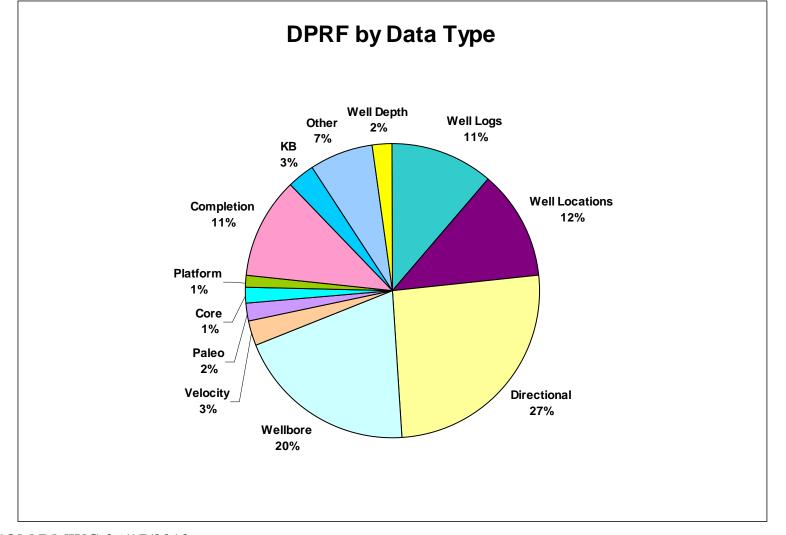

the 70 well header using the following information                                                                                |
| Recommended Priority:<br>(Please select one)                                                         | ○ Emergency ○ High ⊙ Routine                                                                                                             |
| Do you have the well file?                                                                           | Yes No N/A<br>○ ○ ④                                                                                                                      |

## Legacy Data Verification DPRF Activity



GOM DMWG 06/17/2010

#### Legacy Data Verification DPRF Sources



GOM DMWG 06/17/2010

## Legacy Data Verification DPRF Data Types



GOM DMWG 06/17/2010

## Legacy Data Verification Directional Survey Activity



GOM DMWG 06/17/2010

Legacy Data Verification 70-Series API Activity



GOM DMWG 06/17/2010

# Legacy Data Verification 70-series Target



GOM DMWG 06/17/2010

## Legacy Data Verification 70-series Datasets



GOM DMWG 06/17/2010

GENERAL DYNAMICS

# Legacy Data Verification

Questions?