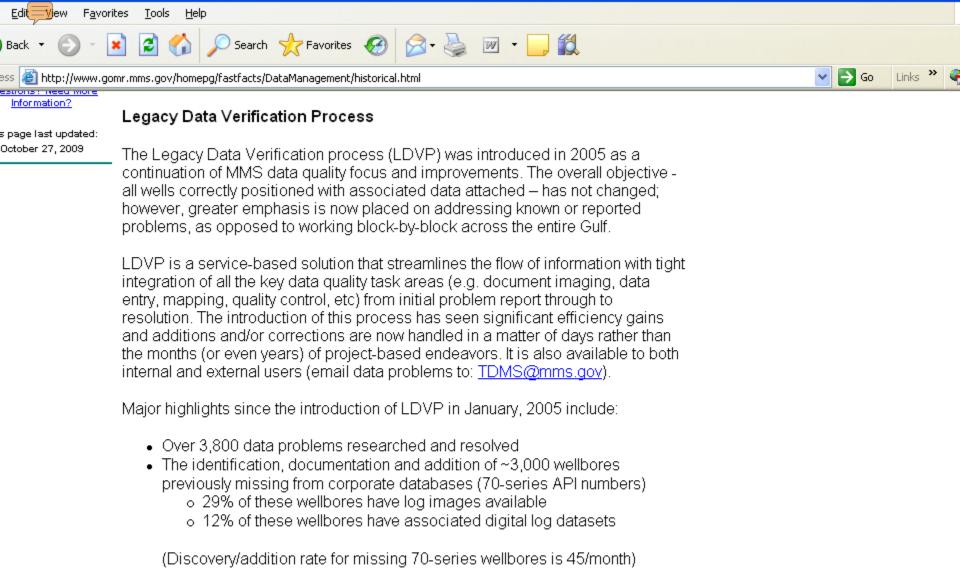

ess 🗃 http://www.gomr.mms.gov/homepg/fastfacts/DataManagement/historical.html

previously missing from corporate databases (70-series API numbers)

🔁 Go

\*

Links »

- o 29% of these wellbores have log images available
- o 12% of these wellbores have associated digital log datasets

(Discovery/addition rate for missing 70-series wellbores is 45/month)

- A review of directional surveys with azimuth and inclination problems has corrected/eliminated 2,306 spurious data points from the dataset
- Proactive review of data and documents for wells in recent Sale blocks
  - o 84 wells (70-series API) were reviewed/added for Sale 204
  - o 160 wells (70-series API) were reviewed/added for Sale 205
  - o 48 wells (70-series API) were reviewed/added for Sale 206