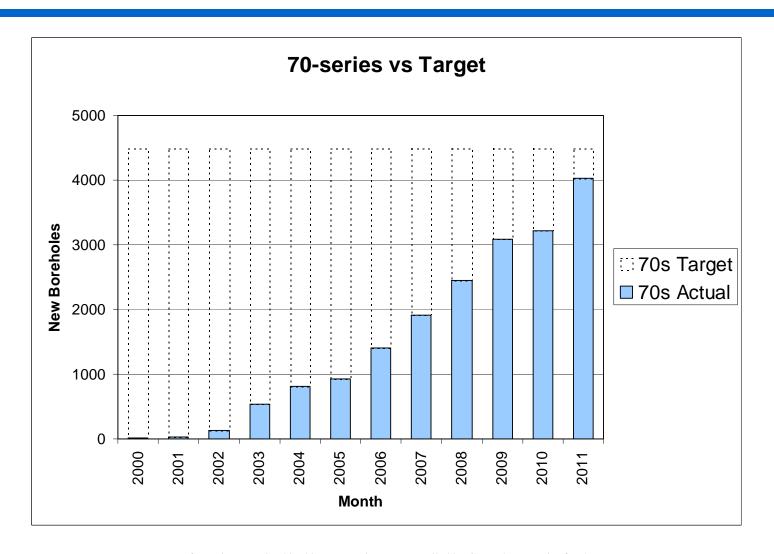

## Legacy Data Verification Activity Agenda Topics

- http://www.gomr.boemre.gov/homepg/fastfacts/datamanagement/historical.html
  - Status Report
    - Data Problem Reports
    - Missing wellbores (70-series API)
    - Directional surveys
  - Review Results & Impact
    - Basemaps
    - Online Ordering System
  - Questions





### Legacy Data Verification Activity Data Problem Reports (DPRF)







#### Legacy Data Verification Activity DPRF Sources





#### Legacy Data Verification Activity DPRF Sources





# Legacy Data Verification Activity DPRF Data Types









#### Legacy Data Verification Activity 70-Series API in TIMS





# Legacy Data Verification Activity 70-series Target





## Legacy Data Verification Activity Directional Surveys









# Legacy Data Verification Results Basemaps









#### Legacy Data Verification Results Online Ordering System

- https://www.gomr.boemre.gov/WebStore/master.asp
  - 12-digit API Association
    - Well File Images (APD, Sundry, SWC, etc)
    - Directional Survey Images
    - Log Images
  - Search & Results
    - Use 10-digit API
    - Sort order Well Name Suffix





# Legacy Data Verification Activity Online Ordering System Query

| Well Data<br>Searched by API Well Number and Group<br>Sorted by WellName Suffix |      |                 |                    |                 |              |                        |                                                                   |             |                  |