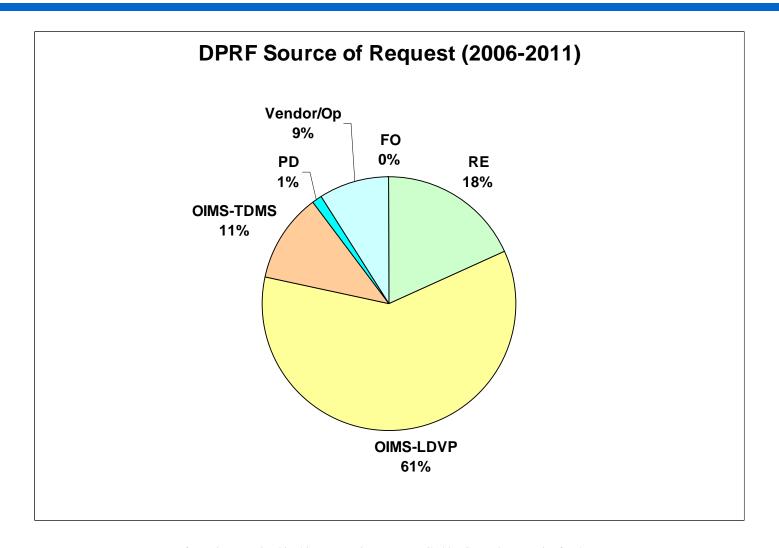

## Legacy Data Verification Activity Agenda Topics

- http://www.gomr.boemre.gov/homepg/fastfacts/datamanagement/historical.html
  - Status Report
    - Data Problem Reports
    - Missing wellbores (70-series API)
    - Directional surveys
  - Review Results & Impact
    - Basemaps
    - Online Ordering System
  - Questions





### Legacy Data Verification Activity Data Problem Reports (DPRF)







#### Legacy Data Verification Activity DPRF Sources





#### Legacy Data Verification Activity DPRF Sources





# Legacy Data Verification Activity DPRF Data Types









#### Legacy Data Verification Activity 70-Series API in TIMS





# Legacy Data Verification Activity 70-series Target





## Legacy Data Verification Activity Directional Surveys









# Legacy Data Verification Results Basemaps









#### Legacy Data Verification Results Online Ordering System

- https://www.gomr.boemre.gov/WebStore/master.asp
  - 12-digit API Association
    - Well File Images (APD, Sundry, SWC, etc)
    - Directional Survey Images
    - Log Images
  - Search & Results
    - Use 10-digit API
    - Sort order Well Name Suffix





# Legacy Data Verification Activity Online Ordering System Query

| Well Data<br>Searched by API Well Number and Group<br>Sorted by WellName Suffix |      |