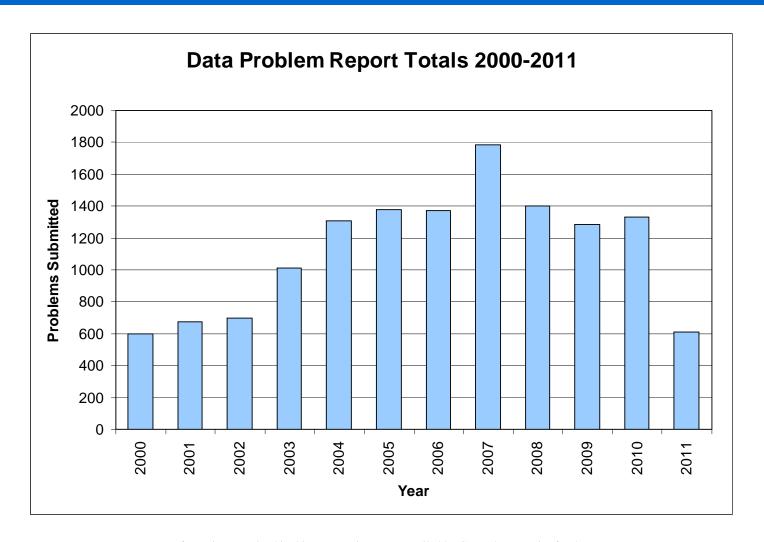

## Legacy Data Verification Activity Agenda Topics

- http://www.gomr.boemre.gov/homepg/fastfacts/datamanagement/historical.html
  - Status Report
    - Data Problem Reports
    - Missing wellbores (70-series API)
    - Directional surveys
  - Review Results & Impact
    - Basemaps
    - Online Ordering System
  - Questions





### Legacy Data Verification Activity Data Problem Reports (DPRF)







#### Legacy Data Verification Activity DPRF Sources





#### Legacy Data Verification Activity DPRF Sources





# Legacy Data Verification Activity DPRF Data Types









#### Legacy Data Verification Activity 70-Series API in TIMS





# Legacy Data Verification Activity 70-series Target





## Legacy Data Verification Activity Directional Surveys









# Legacy Data Verification Results Basemaps









#### Legacy Data Verification Results Online Ordering System

- https://www.gomr.boemre.gov/WebStore/master.asp
  - 12-digit API Association
    - Well File Images (APD, Sundry, SWC, etc)
    - Directional Survey Images
    - Log Images
  - Search & Results
    - Use 10-digit API
    - Sort order Well Name Suffix





# Legacy Data Verification Activity Online Ordering Syst