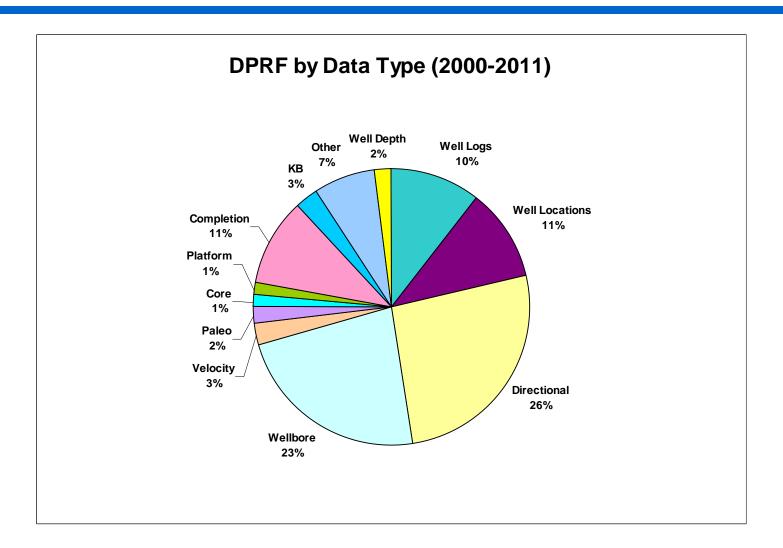

## Legacy Data Verification Activity Agenda Topics

- http://www.gomr.boemre.gov/homepg/fastfacts/datamanagement/historical.html
  - Status Report
    - Data Problem Reports
    - Missing wellbores (70-series API)
    - Directional surveys
  - Review Results & Impact
    - Basemaps
    - Online Ordering System
  - Questions





### Legacy Data Verification Activity Data Problem Reports (DPRF)







#### Legacy Data Verification Activity DPRF Sources





#### Legacy Data Verification Activity DPRF Sources





# Legacy Data Verification Activity DPRF Data Types









#### Legacy Data Verification Activity 70-Series API in TIMS





# Legacy Data Verification Activity 70-series Target





## Legacy Data Verification Activity Directional Surveys









# Legacy Data Verification Results Basemaps









#### Legacy Data Verification Results Online Ordering System

- https://www.gomr.boemre.gov/WebStore/master.asp
  - 12-digit API Association
    - Well File Images (APD, Sundry, SWC, etc)
    - Directional Survey Images
    - Log Images
  - Search & Results
    - Use 10-digit API
    - Sort order Well Name Suffix





# Legacy Data Verification Activity Online Ordering System Query

| Well Data<br>Searched by API Well Number and Group<br>Sorted by WellName Suffix |      |                 |                    |                 |              |