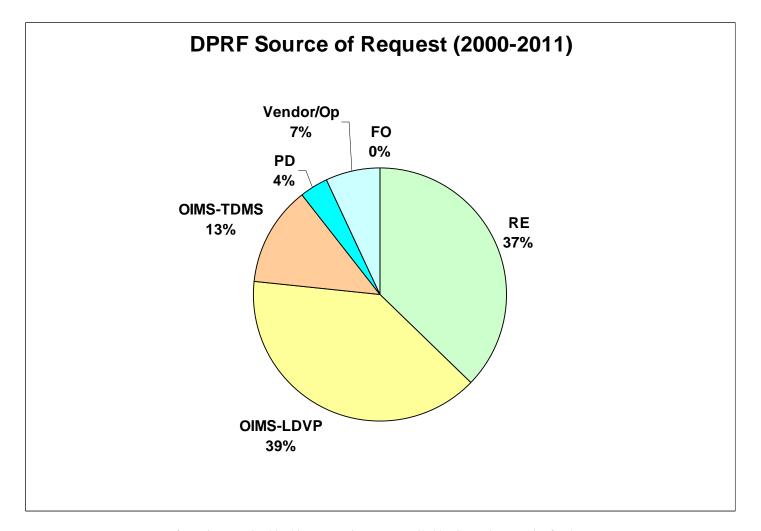

## Legacy Data Verification Activity Agenda Topics

- http://www.gomr.boemre.gov/homepg/fastfacts/datamanagement/historical.html
  - Status Report
    - Data Problem Reports
    - Missing wellbores (70-series API)
    - Directional surveys
  - Review Results & Impact
    - Basemaps
    - Online Ordering System
  - Questions





### Legacy Data Verification Activity Data Problem Reports (DPRF)







#### Legacy Data Verification Activity DPRF Sources





#### Legacy Data Verification Activity DPRF Sources





# Legacy Data Verification Activity DPRF Data Types









#### Legacy Data Verification Activity 70-Series API in TIMS





# Legacy Data Verification Activity 70-series Target





## Legacy Data Verification Activity Directional Surveys









# Legacy Data Verification Results Basemaps









#### Legacy Data Verification Results Online Ordering System

- https://www.gomr.boemre.gov/WebStore/master.asp
  - 12-digit API Association
    - Well File Images (APD, Sundry, SWC, etc)
    - Directional Survey Images
    - Log Images
  - Search & Results
    - Use 10-digit API
    - Sort order Well Name Suffix





# Legacy Data Verification Activity Online Ordering System Query

| Well Data<br>Searched by API Well Number and Gr