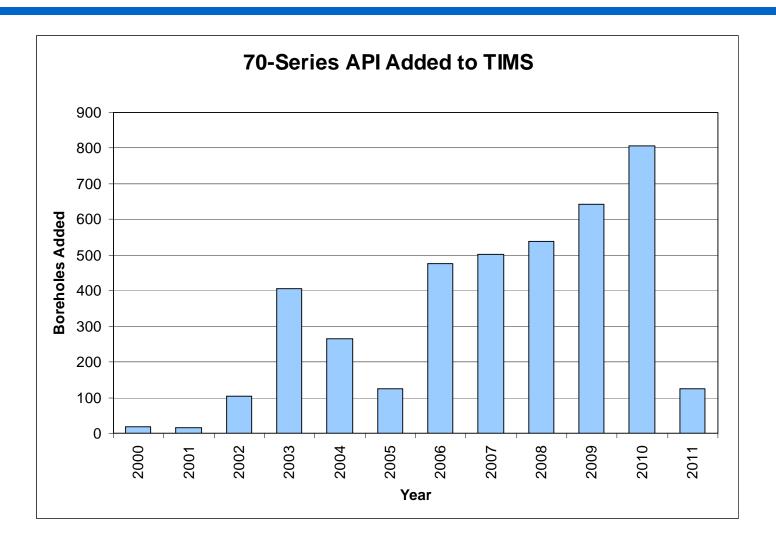

## Legacy Data Verification Activity Agenda Topics

- http://www.gomr.boemre.gov/homepg/fastfacts/datamanagement/historical.html
  - Status Report
    - Data Problem Reports
    - Missing wellbores (70-series API)
    - Directional surveys
  - Review Results & Impact
    - Basemaps
    - Online Ordering System
  - Questions





### Legacy Data Verification Activity Data Problem Reports (DPRF)







#### Legacy Data Verification Activity DPRF Sources





#### Legacy Data Verification Activity DPRF Sources





# Legacy Data Verification Activity DPRF Data Types









#### Legacy Data Verification Activity 70-Series API in TIMS





# Legacy Data Verification Activity 70-series Target





## Legacy Data Verification Activity Directional Surveys









# Legacy Data Verification Results Basemaps









#### Legacy Data Verification Results Online Ordering System

- https://www.gomr.boemre.gov/WebStore/master.asp
  - 12-digit API Association
    - Well File Images (APD, Sundry, SWC, etc)
    - Directional Survey Images
    - Log Images
  - Search & Results
    - Use 10-digit API
    - Sort order Well Name Suffix





# Legacy Data Verification Activity Online Ordering System Query

| Well Data<br>Searched by API Well Number and Group<br>Sorted by WellName Suffix |      |                 |                    |                 |              |                        |