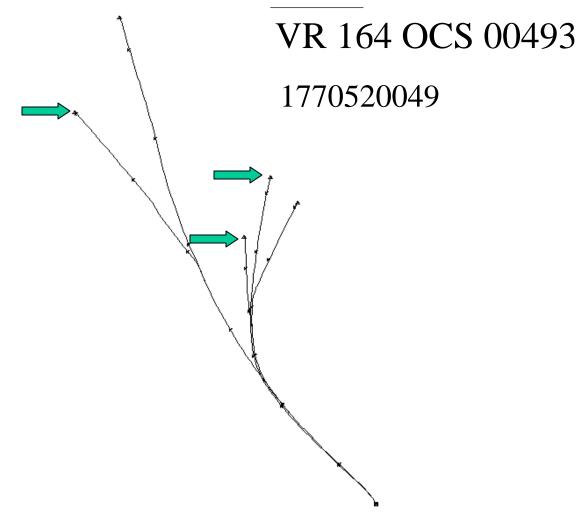

Verification Activity Agenda Topics

- http://www.gomr.boemre.gov/homepg/fastfacts/datamanagement/historical.html
  - Status Report
    - Data Problem Reports
    - Missing wellbores (70-series API)
    - Directional surveys
  - Review Results & Impact
    - Basemaps
    - Online Ordering System
  - Questions





### Legacy Data Verification Activity Data Problem Reports (DPRF)







#### Legacy Data Verification Activity DPRF Sources





#### Legacy Data Verification Activity DPRF Sources





# Legacy Data Verification Activity DPRF Data Types









#### Legacy Data Verification Activity 70-Series API in TIMS





# Legacy Data Verification Activity 70-series Target





## Legacy Data Verification Activity Directional Surveys









# Legacy Data Verification Results Basemaps









#### Legacy Data Verification Results Online Ordering System

- https://www.gomr.boemre.gov/WebStore/master.asp
  - 12-digit API Association
    - Well File Images (APD, Sundry, SWC, etc)
    - Directional Survey Images
    - Log Images
  - Search & Results
    - Use 10-digit API
    - Sort order Well Name Suffix





# Legacy Data Verification Activity Online Ordering System Query

| Well Data<br>Searched by API Well Number and Group<br>Sorted by WellName Suffix |      |                 |                    |                 |              |                        |                                                                   |             |                  |      |       |                          |              |
|-----------------------------------------------------------