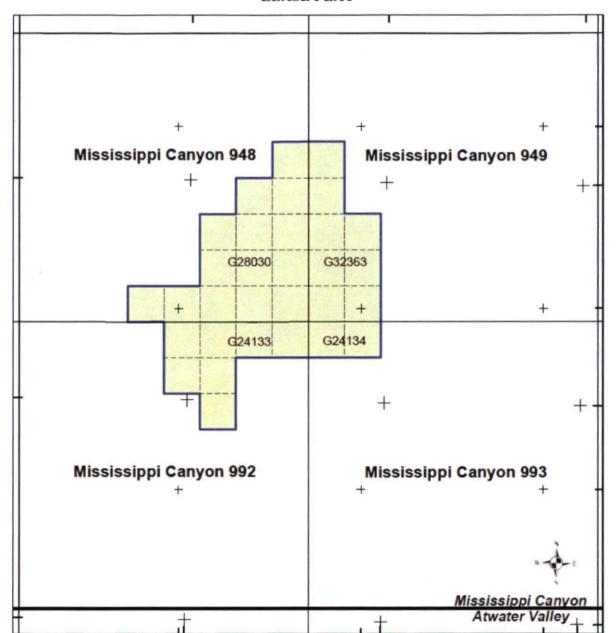

EXHIBIT A THE MISSISSIPPI CANYON 948 UNIT OFFSHORE LOUISIANA LEASE PLAT

Effective Date: May 1, 2023

BSEE Gulf of Mexico Region Office of Production and Development Development and Unitization Section Unitization Unit Received By TIMSWeb On Dec 19, 2023 ÷.

## · COMPONENT LEASES AND OWNERSHIP THE MISSISSIPPI CANYON BLOCK 948 UNIT OFFSHORE LOUISIANA

| LEASE       | BLOCK NUMBER                                                                                                                                | AMOUNT<br>OF<br>ACREAGE | EFFECTIVE<br>DATE- LEASE | EXPIRATION<br>DATE | ROYALTY<br>RATE | LEASE OWNERSHIP                                                                    |                                     |
|-------------|---------------------------------------------------------------------------------------------------------------------------------------------|-------------------------|--------------------------|--------------------|-----------------|------------------------------------------------------------------------------------|-------------------------------------|
| OCS-G 28030 | Mississippi Canyon<br>Block 948<br>(E/2 SE/4, SE/4 SE/4<br>NE/4, SE/4 NW/4 SE/4,<br>E/2 SW/4 SE/4, SW/4<br>SW/4 SE/4 and SE/4<br>SE/4 SW/4) | 1,260                   | 7/1/2006                 | 10/20/2016         | 12.50%          | QuarterNorth Energy LLC.:<br>Ecopetrol America Inc.:<br>Talos Energy Offshore LLC: | 58.93630%<br>31.50000%<br>9.563700% |
| OCS-G 32363 | Mississippi Canyon<br>Block 949<br>(SW/4 SW/4, S/2 NW/4<br>SW/4, NW/4 NW/4<br>SW/4 and SW/4 SW/4<br>NW/4)                                   | 720                     | 7/1/2008                 | 6/30/2018          | 18.75%          | QuarterNorth Energy LLC.:<br>Ecopetrol America Inc.:<br>Talos Energy Offshore LLC: | 58.93630%<br>31.50000%<br>9.563700% |
| OCS-G 24133 | Mississippi Canyon<br>Block 992<br>(NW/4 NE/4, N/2 NE/4<br>NE/4 and NE/4 SW/4<br>NE/4)                                                      | 630                     | 7/1/2002                 | 6/30/2013          | 12.50%          | QuarterNorth Energy LLC.:<br>Ecopetrol America Inc.:<br>Talos Energy Offshore LLC: | 58.93630%<br>31.50000%<br>9.563700% |
| OCS-G 24134 | Mississippi Canyon<br>Block 993<br>(N/2 NW/4 NW/4)                                                                                          | 180                     | 7/1/2002                 | 6/20/2013          | 12.50%          | QuarterNorth Energy LLC.:<br>Ecopetrol America Inc.:<br>Talos Energy Offshore LLC: | 58.93630%<br>31.50000%<br>9.563700% |