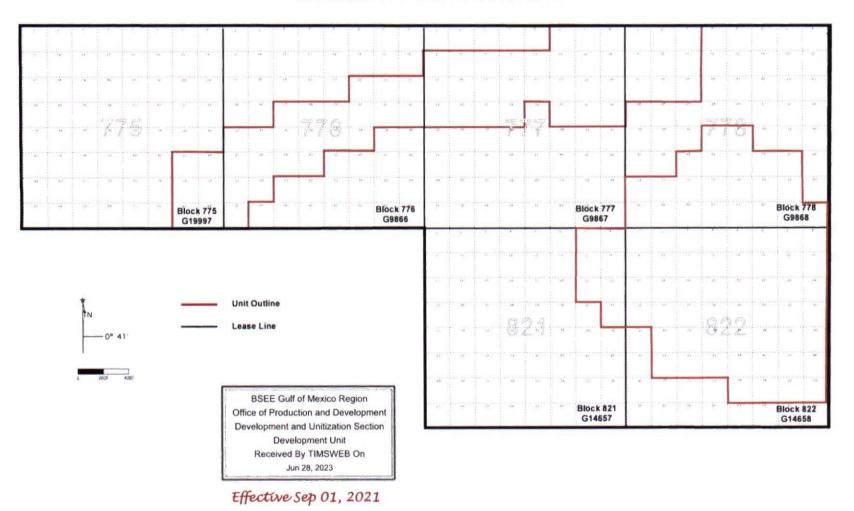

## EXHIBIT A PARTICIPATING AREA PLAT MC Block 777 Unit No.754398003

## Effective Sep 01, 2021

| LEASE       | <u>LEASE OWNERSHIP</u>                              |       | BLOCK<br>NUMBER | EFFECTIVE<br>DATE | EXPIRATION<br>DATE | PARTICIPATION ACREAGE (No. of Surface Acres Committed) | ROYALTY<br>RATE |
|-------------|-----------------------------------------------------|-------|-----------------|-------------------|--------------------|--------------------------------------------------------|-----------------|
| OCS-G 19997 | BP Exploration & Production Inc.                    | 75.0% | 775             | 8/1/1998          | 7/31/2008          | 540                                                    | 12.50%          |
|             | Mobil Oil Exploration and Producing Southeast, Inc. | 25.0% |                 |                   |                    |                                                        |                 |
| OCS-G 09866 | BP Exploration & Production Inc.                    | 75.0% | 776             | 5/1/1988          | 4/30/1998          | 1980                                                   | 12.50%          |
|             | Mobil Oil Exploration and Producing Southeast, Inc. |       |                 |                   |                    |                                                        |                 |
| OCS-G 09867 | BP Exploration & Production Inc.                    | 75.0% | 777             | 5/1/1988          | 4/30/1998          | 2340                                                   | 12.50%          |
|             | Mobil Oil Exploration and Producing Southeast, Inc. | 25.0% |                 |                   |                    |                                                        |                 |
| OCS-G 09868 | BP Exploration & Production Inc.                    | 75.0% | 778             | 5/1/1988          | 4/30/1998          | 2790                                                   | 12.50%          |
|             | Mobil Oil Exploration and Producing Southeast, Inc. | 25.0% |                 |                   |                    |                                                        |                 |
| OCS-G 14657 | BP Exploration & Production Inc.                    | 75.0% | 821             | 5/1/1994          | 6/14/2014          | 630                                                    | 12.50%          |
|             | Mobil Oil Exploration and Producing Southeast, Inc. | 25.0% |                 |                   |                    |                                                        |                 |
| OCS-G 14658 | BP Exploration & Production Inc.                    | 75.0% | 822             | 5/1/1994          | 4/30/2004          | 4500                                                   | 12.50%          |
|             | Mobil Oil Exploration and Producing Southeast, Inc. | 25.0% |                 |                   |                    |                                                        |                 |